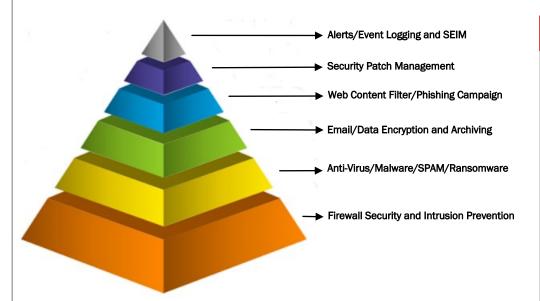

## Pyramid Of Protection / Proactive Managed Security

A Professional Security Platform which provides end-to-end Enterprise Network Security.

Our six levels of protection mitigates risk of malicious software, ransomware, hackers, etc.

## Benefits & Features

- ♦ Firewall Security Heartbeat
- ♦ Firewall Encryption
- Detailed Reporting
- ♦ Single Screen Management
- ♦ Anti-Virus
- ♦ Anti-Spam
- ♦ Web Filtering
- ♦ Advanced Threat Protection
- ♦ Ransomware Protection
- ♦ Hacking Alerts & Logging
- ♦ Phishing Threat Protection